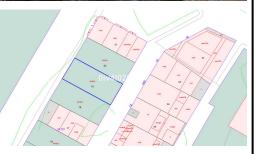

## **Description:**

Urban plot of 108m2 located in Benalmadena Pueblo, great location, higher level with sea views, close to shops restaurants and everything the charming Pueblo has to offer. Building allowance of 1,1587m2/m2=125,14m2 for the build of townhouse or apartments. Composed of Lower garage level plus 3 levels and atic level. C1 Classification=Casco. Total build area permitted subject to (planning permission) in excess of 325m2, given that the plot s...

• Bedrooms: 0 | • Bathrooms: 0 | • Plot: 108 m<sup>2</sup> | • Orientation: Southeast | • View type: Street

General: Close To Schools, Close to shops, Near transport

€140,000