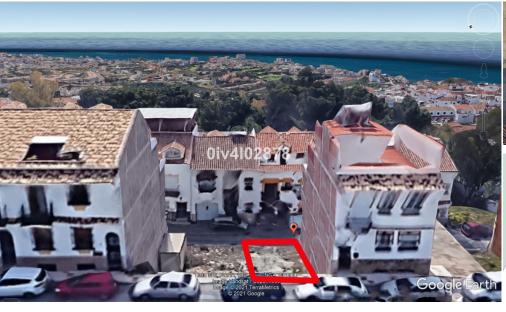

## **Description:**

Urban plot of 108m2 located in Benalmadena Pueblo, great location, higher level with sea views, close to shops restaurants and everything the charming Pueblo has to offer. Building allowance of 1,1587m2/m2=125,14m2 for the build of townhouse or apartments. Composed of Lower garage level plus 3 levels and atic level. C1 Classification=Casco. Total build area permitted subject to (planning permission) in excess of 325m2, given that the plot s...