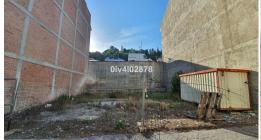

## **Description:**

Urban plot of 108m2 located in Benalmadena Pueblo, great location, higher level with sea views, close to shops restaurants and everything the charming Pueblo has to offer. Building allowance of 1,1587m2/m2=125,14m2 for the build of townhouse or apartments. Composed of Lower garage level plus 3 levels and atic level. C1 Classification=Casco. Total build area permitted subject to (planning permission) in excess of 325m2, given that the plot s...