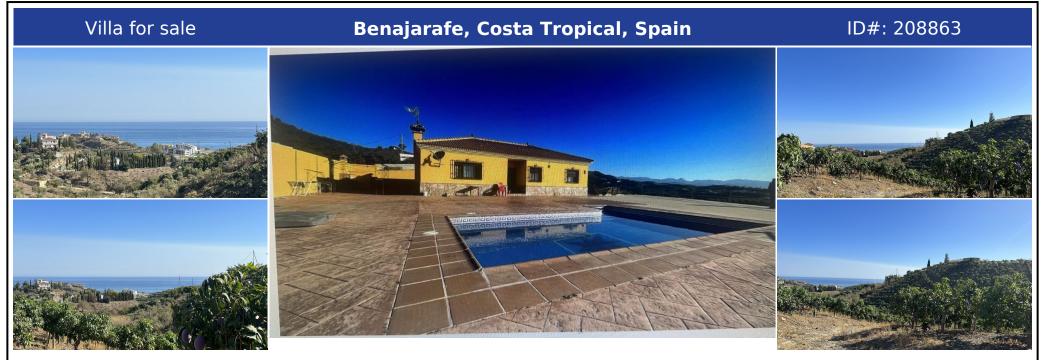

## **Description:**

Beautiful Single-Story Country Estate with South Orientation and Sea Views in Benajarafe In the picturesque enclave of Benajarafe, we introduce a dream-like real estate property that captures the very essence of Mediterranean living. This charming single-story country estate offers an exceptional lifestyle, perfectly blending natural beauty with modern comfort. Property Features: Plot Area: 29,000 m<sup>2</sup> Fruit Production: Mango and Avocado Tre...

• Bedrooms: 3 | • Bathrooms: 2 | • Build: 130 m<sup>2</sup> | • Orientation: South | • View type: Mountain, Sea

General: Condition Excellent, Ensuite Bathroom, Furnished (No), Garage, Garden (Private), Kitchen Partially Fitted, Pool Private, Private terrace