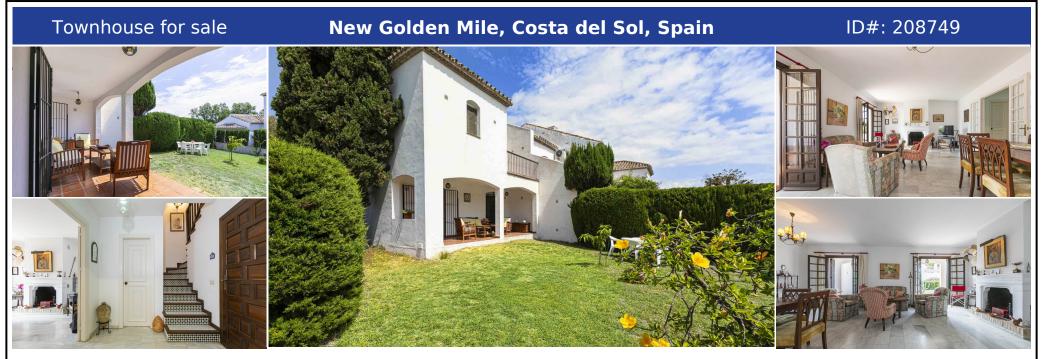

## **Description:**

Beautiful townhouse located in a unique urbanization in the area for its extensive communal areas, communal pool and direct access to the beach, privileged location facing south, townhouse distributed on two floors, the main floor consists of a spacious hall access to the living room with fireplace to enjoy on winter days, from the living room access to the terrace overlooking the large private corner garden. The upper floor is distributed in...

• Bedrooms: 3 | • Bathrooms: 3 | • Build: 142 m<sup>2</sup> | • Orientation: Southeast | • View type: Garden

**General:** Close To Sea, Close to shops, Close To Town, Condition Good, Covered terrace, Ensuite Bathroom, Fireplace, Fitted Wardrobes, Furnished (No), Garden (Private), Kitchen Partially Fitted, Near transport, Parking communal, Pool Communal