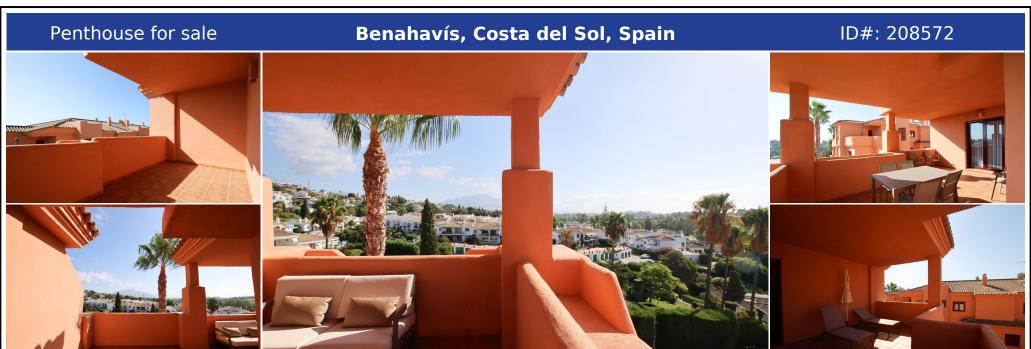

## **Description:**

This exquisite Penthouse Duplex, close to the renowned El Paraíso Golf Course, features terraces on the north, east, and south sides, providing ample outdoor space and panoramic views. The entrance floor boasts an extensive semi-covered terrace with stunning views of La Concha Mountain, a fully fitted modern kitchen, a spacious living room, and elegant guest bedrooms along with a guest bathroom. The penthouse is fully furnished and turn key r...

• Bedrooms: 3 | • Bathrooms: 2 | • Build: 119 m<sup>2</sup> | • Terrace: 89 m<sup>2</sup> | • Orientation: East, North, South | • View type: Golf, Mountain, Street

**General:** Air Conditioning, Condition Excellent, Covered terrace, Fitted Wardrobes, Fully equipped kitchen, Furnished, Garden (Shared), Lift, Parking underground, Pool Communal, Recently Renovated, Satellite TV, Security 24/24