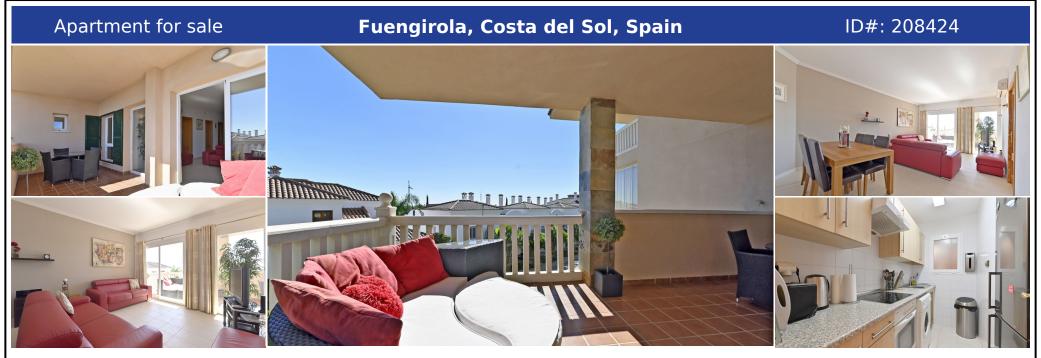

## **Description:**

Spacious apartment, with 101 m2 built, in a magnificent state of maintenance. East facing, morning and midday sun on the terrace, which has about 23 m2. Parking space and storage room included in the price and in the deed. Located a few metres from the Sport Club. Ideal as a family or holiday home. The complex has an extensive communal garden, where there are 2 big swimming pools and an artificial lake. The urbanisation has 24h security, vid...

• Bedrooms: 2 | • Bathrooms: 2 | • Build: 101 m<sup>2</sup> | • Terrace: 23 m<sup>2</sup> | • Orientation: East, Southeast | • View type: Mountain, Street

**General:** Air Conditioning, Alarm system, Close To Sea, Close to shops, Close To Town, Condition Good, Covered terrace, Entry phone, Fitted Wardrobes, Fully equipped kitchen, Furnished (partially), Garden (Shared), Gated Complex, Lift, Near transport, Parking communal, Parking private, Pool Communal, Security 24/24