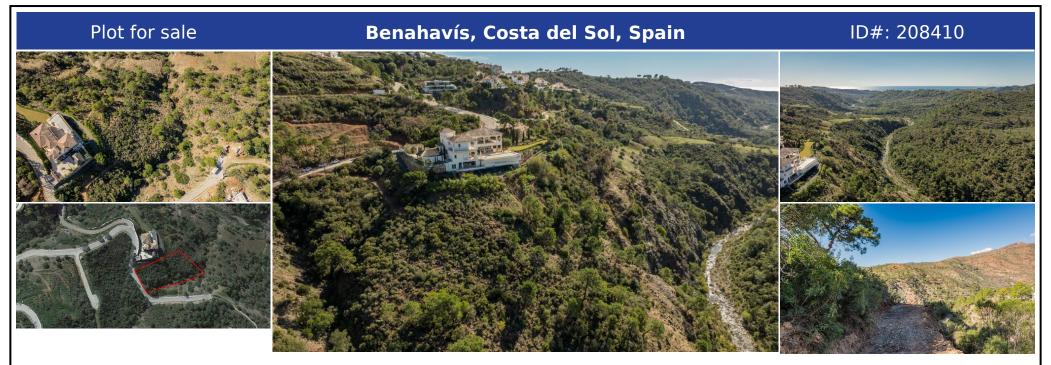

## **Description:**

This exceptional 4,600 square meter plot is located in the highly sought-after Montemayor Urbanization, a gem within the prestigious Benahavís, Spain's most affluent village. Renowned for its exclusive residences and tranquil surroundings, Montemayor offers a unique blend of natural beauty and secure living, making it one of the most desirable destinations on the Costa del Sol. Imagine building your dream home in this idyllic setting, w...

• Bedrooms: 0 | • Bathrooms: 0 | • Build: 552 m<sup>2</sup> | • Orientation: West | • View type: Countryside, Mountain, Panoramic

**General:** Security 24/24

€249,000