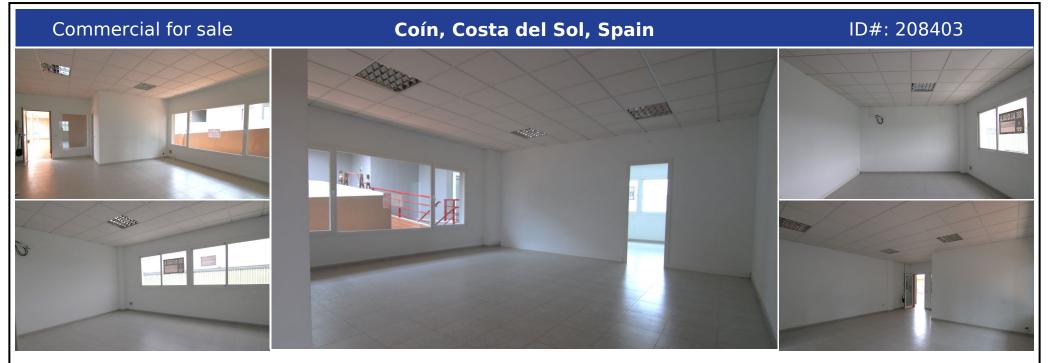

## **Description:**

Bright commercial premises of 80 metres, in industrial estate where there is a wide variety of shops. Passing area and with easy parking in the area. It has pedestrian access, lift. Large courtyard with bathrooms and toilets, to provide services to customers and businesses. It can be adapted for offices, masseurs, make-up artists, beauticians....

• Bedrooms: 0 | • Bathrooms: 1 | • Build: 80 m<sup>2</sup> | • Terrace: 15 m<sup>2</sup> | • Orientation: East, Northeast | • View type: Courtyard, Urban

**General:** Cheap, Close to shops, Condition Excellent, Electricity, Entry phone, Fiber Optic, Furnished (No), Gated Complex, Kitchen Not Fitted, Parking communal, Parking open, Parking street, Satellite TV