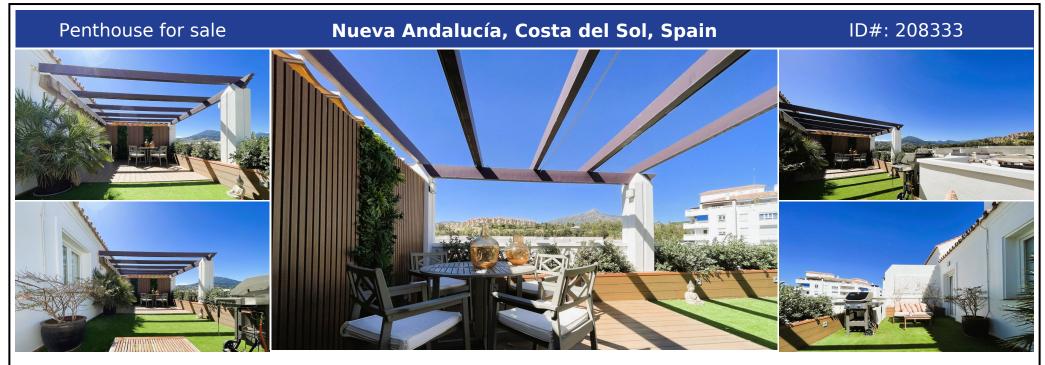

## **Description:**

This penthouse in Nueva Andalucía is ideally situated just 10 minutes' drive from the vibrant Puerto Banús, renowned for its luxury shops, restaurants and vibrant nightlife. This provides the perfect balance between tranquillity and accessibility to all kinds of amenities. The property comprises two bedrooms and a full bathroom. The large terrace affords views of the mountains, while the living and dining room benefits from excellent n...

• Bedrooms: 2 | • Bathrooms: 1 | • Build: 100 m<sup>2</sup> | • Orientation: Northeast | • View type: Mountain, Panoramic, Urban

**General:** Alarm system, Close To Town, Condition Excellent, Covered terrace, Fully equipped kitchen, Furnished (partially), Garden (Shared), Lift, Near transport, Parking private, Private terrace