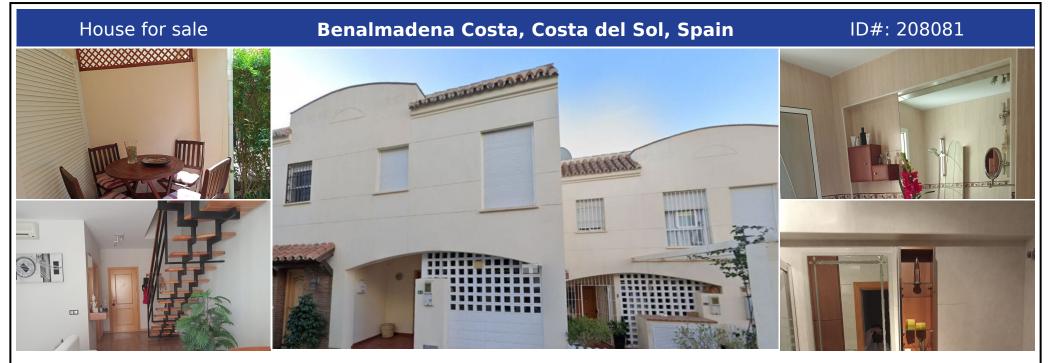

## **Description:**

This charming 120m² house in Torre Muelle, Benalmádena, is an ideal family home, offering a perfect blend of comfort and convenience. With 3 spacious bedrooms and 3 bathrooms, the property provides ample space for a growing family. The house features a large private garden of approximately 60m², perfect for outdoor activities and relaxation. Residents also enjoy access to a well-maintained community pool, making it easy to cool off on warm...

• Bedrooms: 3 | • Bathrooms: 3 | • Build: 120 m<sup>2</sup> | • Orientation: North, South | • View type: Garden

**General:** Air Conditioning, Close To Schools, Cold A/C, Condition Good, Covered terrace, Electricity, Entry phone, Fitted Wardrobes, Fully equipped kitchen, Furnished (partially), Garden (Private), Hot A/C, Near transport, Parking covered, Parking More Than One, Parking private, Pool Communal, Storage