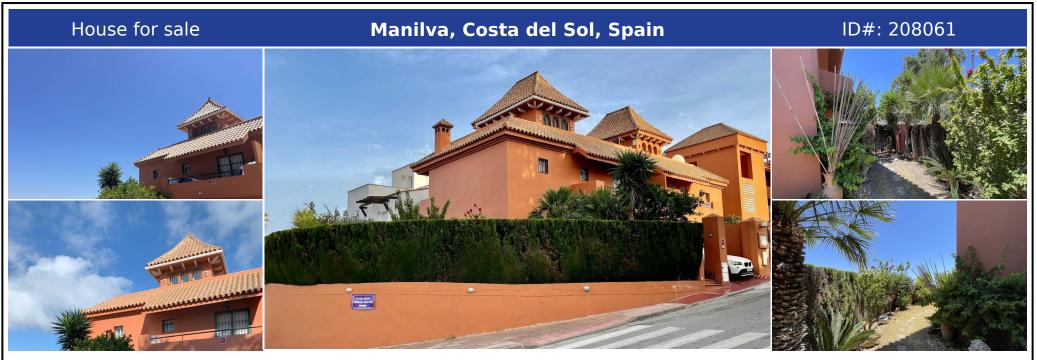

## **Description:**

Semi-Detached House, Manilva, Costa del Sol. 3 Bedrooms, 3 Bathrooms, Built 145 m<sup>2</sup>, Terrace 43 m<sup>2</sup>, Garden/Plot 101 m<sup>2</sup>. Setting : Suburban, Close To Town, Urbanisation. Orientation : North, North East, East, South East, South, South West, West, North West. Condition : Good. Pool : Communal. Climate Control : Air Conditioning, Pre Installed A/C, Fireplace. Views : Sea, Mountain, Beach, Country, Panoramic, Garden, Pool, Courtyard, Urban, Stre...

• Bedrooms: 3 | • Bathrooms: 3 | • Build: 145 m<sup>2</sup> | • Terrace: 43 m<sup>2</sup> | • Orientation: East, North, Northeast, Southeast | • View type: Beach, Countryside, Garden, Mountain, Panoramic, Pool, Sea

**General:** Air Conditioning, Alarm system, Close To Town, Condition Good, Covered terrace, Electricity, Fireplace, Fitted Wardrobes, Fully equipped kitchen, Furnished (option), Furnished (partially), Garden (Private), Gated Complex, Parking private, Pool Communal, Pre Installed A/C, Private terrace, Solarium, Telephone, Urbanisation