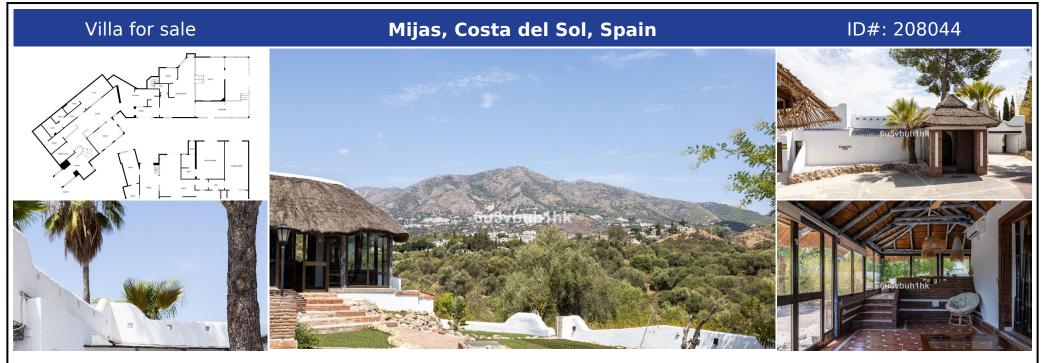

## **Description:**

Stunning finca located in Cortijuelo de la Alcaparra with a total area of 1,727 m<sup>2</sup>. The property has 820 m<sup>2</sup> built, distributed over two floors that house two independent homes, perfect for large families or as an investment opportunity. On the upper floor, you will find a large and bright space that includes two toilets, a full bathroom, an open-plan kitchen to the living room, dressing room, two bedrooms, as well as a separate dining...

• Bedrooms: 4 | • Bathrooms: 3 | • Build: 820 m<sup>2</sup> |

**General:** Air Conditioning, Covered terrace, Near transport, Private terrace, Storage

€1,575,000