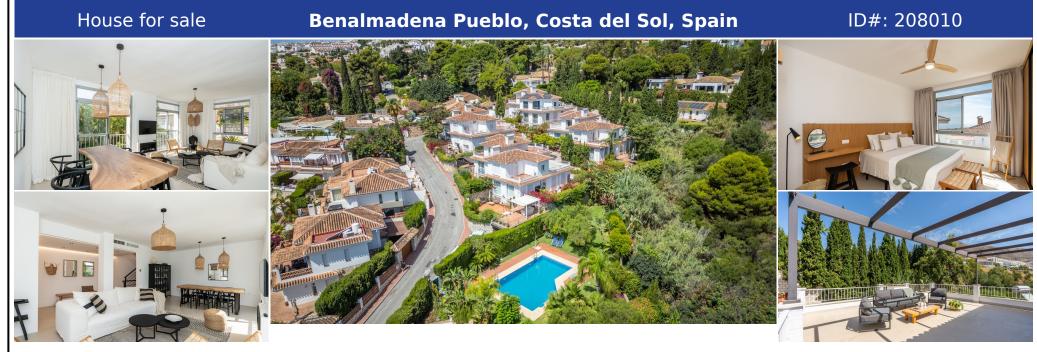

## **Description:**

ELEGANT HOUSE IN ONE OF THE MOST EXCLUSIVE AREAS OF BENALMÁDENA PUEBLO Fantastic semi-detached house, completely renovated with an attractive design, located in Benalmádena Pueblo, in the exclusive Rancho Domingo urbanization, close to all kinds of services, just a few minutes by car from Benalmadena Costa, the beach, located in a strategic and quiet area very close to Malaga airport, Torremolinos and Fuengirola. Large house, divided into th...

• Bedrooms: 4 | • Bathrooms: 3 | • Build: 209 m<sup>2</sup> | • Terrace: 104 m<sup>2</sup> | • Orientation: Southeast | • View type: Sea, Urban

**General:** Air Conditioning, Close To Schools, Cold A/C, Condition Excellent, Double glass, Electricity, Ensuite Bathroom, Entry phone, Fully equipped kitchen, Furnished (No), Garden (Shared), Gated Complex, Hot A/C, Parking More Than One, Parking private, Pool Communal, Private terrace, Urbanisation