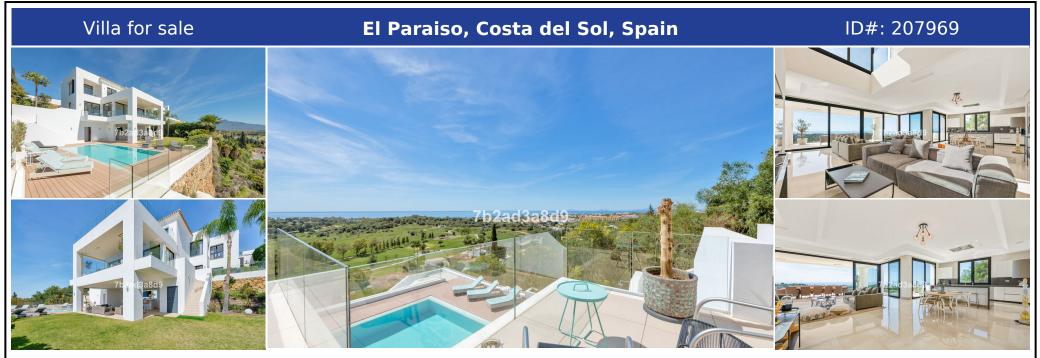

## **Description:**

Introducing this stunning five-bedroom home featuring panoramic views of La Concha mountain and the Mediterranean Sea, stretching to Gibraltar and the African coastline on the west. Located on an elevated second-line golf plot in the exclusive community of El Paraiso in Benahavís, it's also within easy reach of the bustling centres of Marbella and Puerto Banús. This fantastic property boasts quality materials, spacious living quarters, fiv...

• Bedrooms: 5 | • Bathrooms: 5 | • Build: 588 m<sup>2</sup> | • Orientation: South | • View type: Garden, Golf, Mountain, Panoramic, Pool, Sea

**General:** Air Conditioning, Alarm system, Bar, Close To Forest, Close To Sea, Close to shops, Cold A/C, Condition Excellent, Covered terrace, Electricity, Entry phone, Fireplace, Fully equipped kitchen, Garage, Garden (Private), Hot A/C, Parking More Than One, Parking private, Pool Private, Private terrace, Solarium