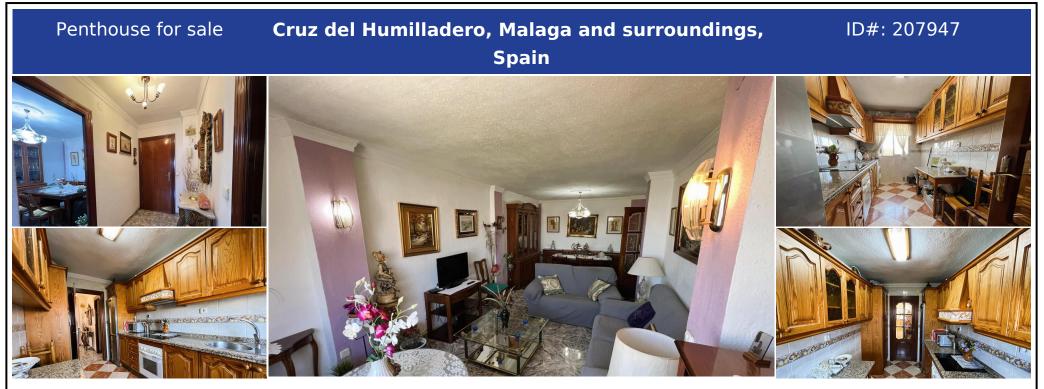

## **Description:**

This magnificent flat is located right on Avenida Andalucía, in Málaga, next to the renowned Parque Picasso in the Cruz del Humilladero area. Its location is ideal, just 15 minutes or less from the centre of Málaga, allowing you to enjoy the vibrant city life with total convenience. The interior of the flat, with a total of 104 square metres, is perfectly laid out to offer maximum efficiency: - 3 bedrooms: Perfect for families or those wh...

• Bedrooms: 3 | • Bathrooms: 2 | • Build: 104 m<sup>2</sup> | • View type: Panoramic, Street, Urban

General: Air Conditioning, Bargain, Close To Schools, Close to shops, Close To Town, Condition Good, Fitted Wardrobes, Fully equipped kitchen, Near transport