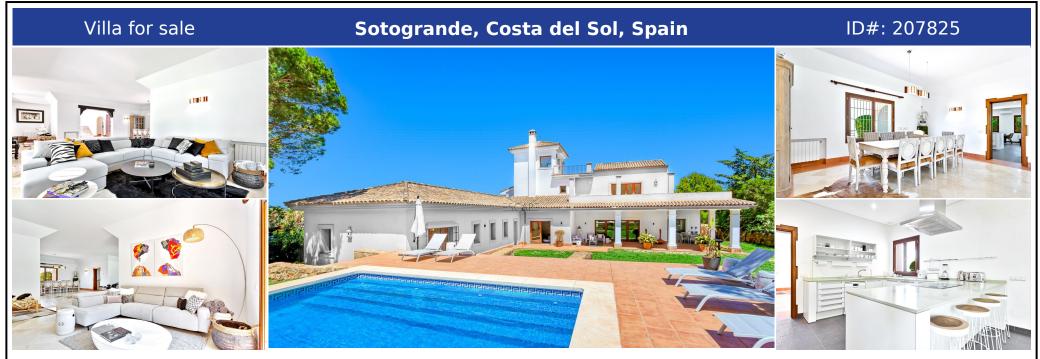

## **Description:**

Sotogrande White House Villa A luxurious Mediterranean villa set on the rolling hills of Sotogrande situated in the area of SO/Sotogrande Hotel and the Almenara golf course with beautiful mountain views. Entrance is via a courtyard that leads into an open plan entrance hall, 12 seater dining area | lounge | separate TV lounge which leads out onto a large covered terrace and spacious garden through glass fold away doors. Relax on the sun lounge...

• Bedrooms: 5 | • Bathrooms: 6 | • Build: 744 m<sup>2</sup> | • Orientation: South | • View type: Countryside, Golf, Panoramic, Pool, Sea

**General:** Alarm system, Central Heating, Close To Marina, Close To Schools, Cold A/C, Condition Excellent, Covered terrace, Electricity, Fireplace, Fitted Wardrobes, Fully equipped kitchen, Furnished (option), Garage, Garden (Private), Hot A/C, Parking private, Pool Private, Private terrace, Security 24/24, Telephone