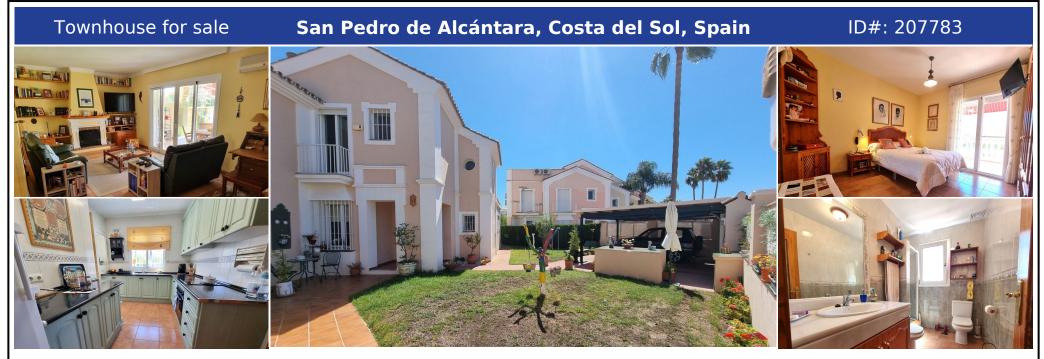

## **Description:**

Large corner townhouse in one of the best urbanizations of San Pedro Playa. Family friendly and very quiet area, just a few steps from the promenade, the town and all necessary services, including schools and sports centers. You can also easily reach Puerto Banus through the promenade. The house is distributed on two floors. On the first floor there is a spacious living-dining room, a fitted kitchen with utility room, a large glazed terrace a...

• Bedrooms: 3 | • Bathrooms: 3 | • Build: 178 m<sup>2</sup> | • Terrace: 32 m<sup>2</sup> | • Orientation: East, South |

**General:** Close To Schools, Condition Excellent, Fireplace, Fitted Wardrobes, Fully equipped kitchen, Garden (Private), Parking More Than One, Private terrace, Urbanisation, Utility Room