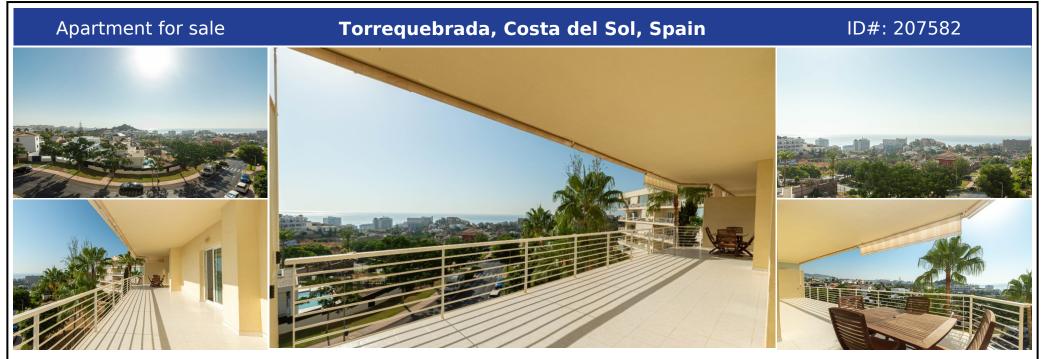

## **Description:**

Spacious apartment with 2 huge terraces with panoramic views of the sea and the city of Benalmadena located in a exclusive complex. It is distributed as follows: Large entrance hall with built-in wardrobe and guest toilet, very large living room with access to the huge terrace with morning sun and sea views. Independent kitchen and fully equipped with access to the second terrace with afternoon sun. The 4 bedrooms have access to the terraces....

• Bedrooms: 4 | • Bathrooms: 3 | • Build: 235 m<sup>2</sup> | • Terrace: 67 m<sup>2</sup> | • View type: Mountain, Panoramic, Sea

**General:** Close To Schools, Close To Sea, Close to shops, Ensuite Bathroom, Fitted Wardrobes, Fully equipped kitchen, Furnished (No), Garden (Shared), Gated Complex, Hot A/C, Lift, Parking underground, Pool Communal