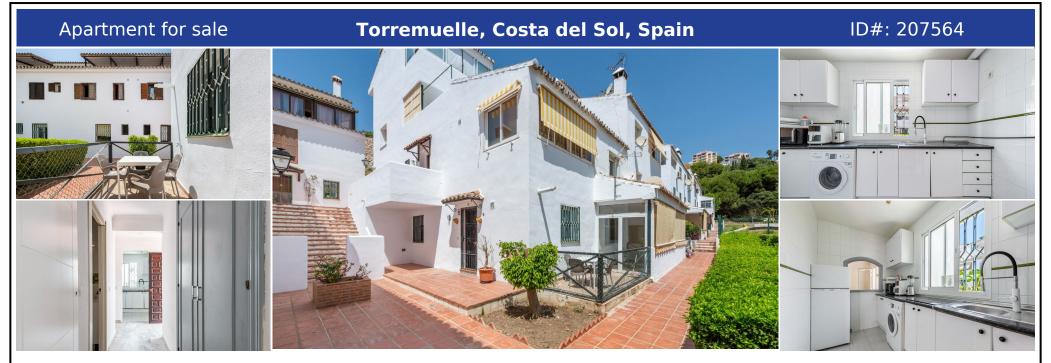

## **Description:**

This charming 2-bedroom, 1-bathroom ground floor apartment is located in the picturesque Torremuelle area of Benalmádena, offering a perfect blend of tranquillity and convenience. Situated within a well-maintained residential complex, this property is ideal for both year-round living and as a holiday retreat. \*\*Key Features:\*\*

\*\*Spacious Living Area:\*\* The apartment features a bright and airy living room that opens onto a private terrace, pe...

• Bedrooms: 2 | • Bathrooms: 1 | • Build: 55 m<sup>2</sup> | • Terrace: 10 m<sup>2</sup> | • Orientation: Southeast | • View type: Garden, Pool

**General:** Condition Fair, Condition Good, Electricity, Furnished (partially), Garden (Shared), Kitchen Partially Fitted, Near transport, Parking street, Pool Communal, Private terrace, Urbanisation