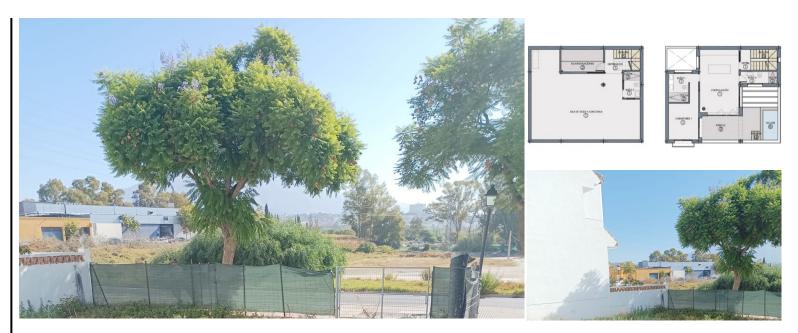

## **Description:**

OPPORTUNITY, Plot in an exceptional situation. The plot is qualified as buildable, the construction of the following is allowed: Single-family housing Multi-family housing Compatible uses: Commercial premises It has a building license for the construction of a single-family house and a commercial premises, the architecture project and the license are also delivered. The project can be modified or completely changed. The location is unbeatable ...

• Bedrooms: 0 | • Bathrooms: 0 | • Plot: 245 m<sup>2</sup> |

General: Close to shops, Condition Excellent, Urbanisation

€440,000