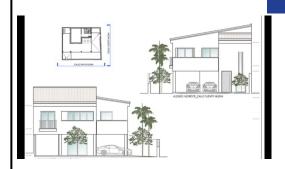

## San Pedro de Alcántara, Costa del Sol, Spain

ID#: 207553

|                        | CONDICO               | DE SUPERF                | CILO                  |                                   |
|------------------------|-----------------------|--------------------------|-----------------------|-----------------------------------|
| PLANTAS                | SUPERFICIE<br>UTIL    | SUPERFICIE<br>CONSTRUIDA | TERRAZAS<br>CUBIERTAS | PATIOS Y TERRAZAS<br>DESCUBIERTAS |
| PLANTA SÓTANO          | 179,45 m²             | 114,70 m <sup>2</sup>    |                       |                                   |
| PLANTA BAJA            | 35,60 m <sup>2</sup>  | 46,30 m <sup>2</sup>     | 51,40 m <sup>2</sup>  | 14,95 m <sup>2</sup>              |
| PLANTA PRIMERA         | 57,75 m <sup>2</sup>  | 73,85 m <sup>2</sup>     | 10,20 m <sup>2</sup>  | 6,00 m <sup>2</sup>               |
| TOTAL                  | 272,80 m <sup>2</sup> | 234,85 m <sup>2</sup>    | 61,60 m <sup>2</sup>  | 20,95 m <sup>2</sup>              |
| TOTAL<br>SOBRE RASANTE | 93,35 m²              | 120,15 m <sup>2</sup>    | 61,60 m <sup>2</sup>  | 20,95 m <sup>2</sup>              |
| SUP. COMPUTABLE        | 1                     | 120,15 m <sup>2</sup>    |                       |                                   |
| TOTAL<br>COMPUTABLE    | 120,15 m <sup>2</sup> |                          |                       |                                   |

## **Description:**

OPPORTUNITY, Plot in an exceptional situation. The plot is qualified as buildable, the construction of the following is allowed: Single-family housing Multi-family housing Compatible uses: Commercial premises It has a building license for the construction of a single-family house and a commercial premises, the architecture project and the license are also delivered. The project can be modified or completely changed. The location is unbeatable ...