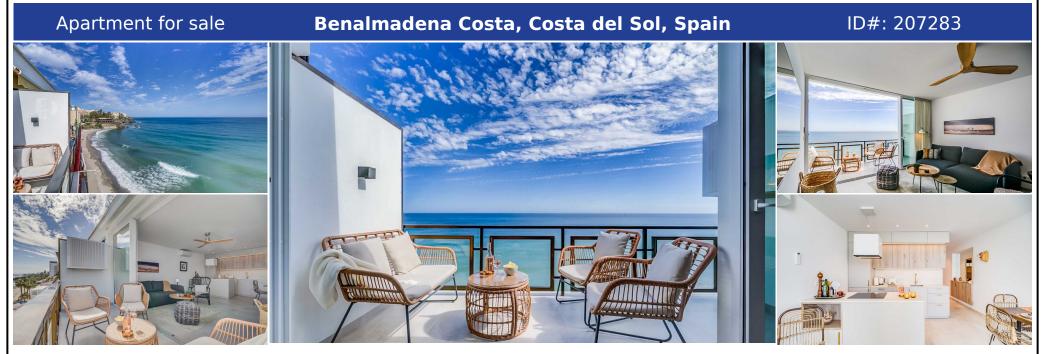

## **Description:**

This accommodation is ready for 2 adults or 2 adults with 2 children! Indulge in the ultimate beachside luxury at this magnificent penthouse with breathtaking views, located right on the edge of the sparkling Mediterranean. Located in the coast of Benalmádena with a direct access to the Malibu Beach, this 67-square-meter penthouse offers a serene retreat for you to unwind and relax in style. Step inside to discover a tastefully decorated be...

• Bedrooms: 1 | • Bathrooms: 1 | • Build: 67 m<sup>2</sup> | • Orientation: South | • View type: Beach, Sea

**General:** Air Conditioning, Beachfront, Close To Sea, Close To Town, Condition Excellent, Covered terrace, Electricity, Fully equipped kitchen, Furnished, Gated Complex, Lift, Parking street, Private terrace