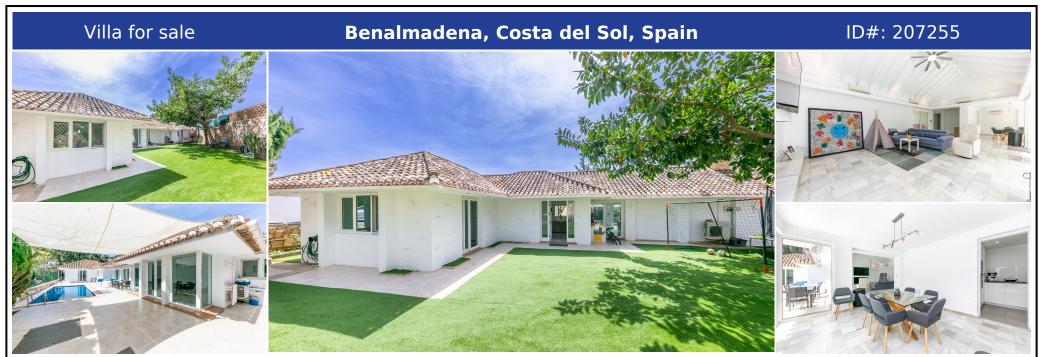

## **Description:**

Can you imagine living in a Luxury Villa that was Archaeological Heritage of Benalmadena? Such a connection between nature and architecture has an author at the height of his work, the architect of this spectacular villa is Robert Mosher, one of the main disciples of the North American architect FRANK LLOYD WRIGHT, for many the best architect of the 20th century, he is a unique fact and pride for the town of Benalmádena to have such an archi...

• **Bedrooms:** 3 | • **Bathrooms:** 3 | • **Build:** 229 m<sup>2</sup> | • **Terrace:** 300 m<sup>2</sup> | • **Orientation:** Southeast | • **View type:** Countryside, Courtyard, Garden, Mountain, Panoramic, Pool, Sea

**General:** Air Conditioning, Alarm system, Close to golf, Close To Sea, Condition Excellent, Entry phone, Fireplace, Fitted Wardrobes, Furnished (partially), Garage, Garden (Private), Gated Complex, Kitchen Partially Fitted, Parking covered, Parking private, Pool Private, Port, Private terrace, Solarium