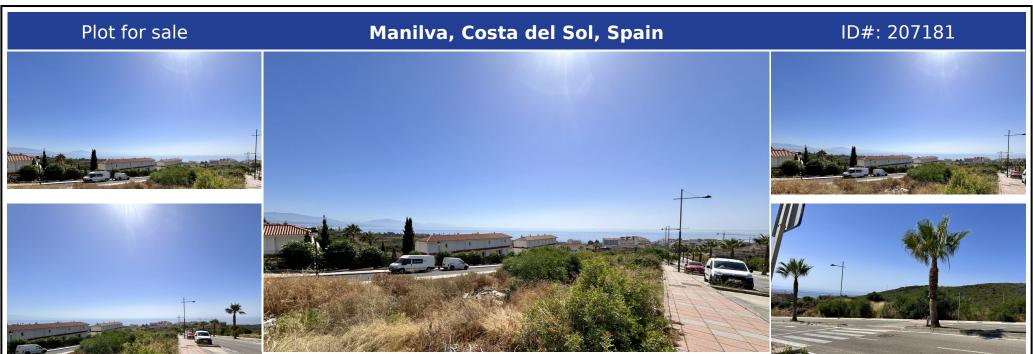

## **Description:**

For sale is an exceptional plot located in Manilva Costa, just a few steps from the beautiful beaches of the area. The plot offers magnificent panoramic views of the sea and mountains. All infrastructure (water, electricity, etc.) is already available in the area. Additionally, it is situated in a quiet environment just: - 8 minutes from Estepona, - 8 minutes from Manilva - 30 minutes from Gibraltar - 50 minutes from Málaga Plot character...

• Bedrooms: 0 | • Bathrooms: 0 | • Plot: 638 m² | • Orientation: South | • View type: Countryside, Garden, Mountain, Panoramic, Port, Sea

**General:** Close To Town, Near transport

€249,000