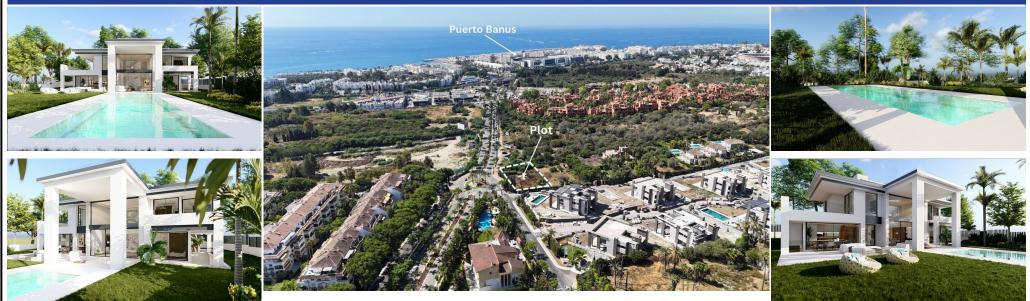

## **Description:**

Plot for sale

Atalaya de Rio Verde. Plot with Project and License. Walking distance to Puerto Banus. A great opportunity to buy a residential plot in the privileged location of Atalaya de Rio Verde, just next to the world famous port of Banus. A large home built over 746m2 including terraces and pool. The villa has been designed with a superb roof terrace of 88m2 for long lazy evenings of enjoyment under the Mediterranean skies. The roof terrace is acces...