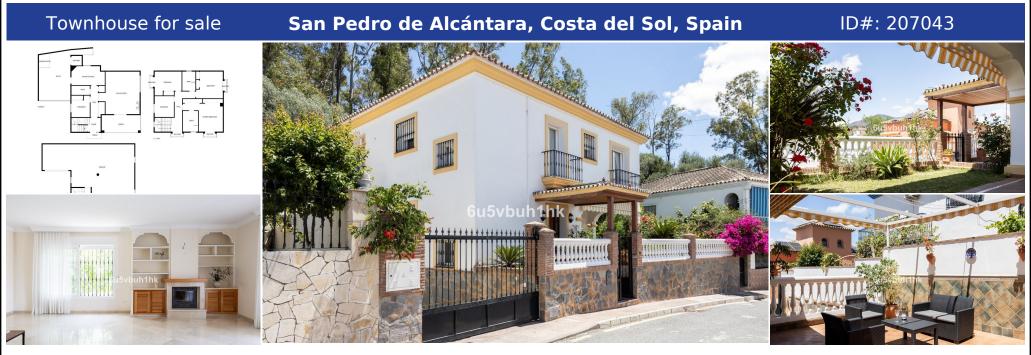

## **Description:**

We present this Family Home with 316 m<sup>2</sup> built on a 350 m<sup>2</sup> plot. On the ground floor, there is a spacious living-dining room with two areas and access to the front porch, a guest toilet, a fully equipped kitchen, and one bedroom. On the upper floor, there are 3 bedrooms and two bathrooms. Finally, the basement includes a garage and about 120 m<sup>2</sup> of open space with the possibility of being equipped with a gym, recreation room, cinema, etc. ...

• Bedrooms: 5 | • Bathrooms: 3 | • Build: 316 m<sup>2</sup> | • View type: Panoramic, Urban

General: Close To Schools, Close to shops, Close To Town, Near transport, Private terrace, Solarium