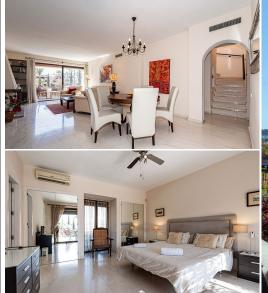

## **Description:**

A lovely Westerly facing duplex penthouse in the popular Cartuja del Golf urbanisation in Atalaya. The development has extensive park like gardens, 3 swimming pools, tennis as well as a 24 guard. With 169m2 constructed plus 85m2 terrace, this is very spacious apartment. The property has 3 terraces, one on the 1st floor West facing, another East facing leading off the master bedroom and top floor solarium, so, for sun worshippers, sun all da...

• Bedrooms: 3 | • Bathrooms: 3 | • Build: 169 m<sup>2</sup> | • Terrace: 85 m<sup>2</sup> | • Orientation: Southeast, Southwest | • View type: Garden, Mountain, Pool

**General:** Air Conditioning, Bargain, Close To Schools, Close To Sea, Close to shops, Condition Fair, Fully equipped kitchen, Furnished (option), Garden (Shared), Gated Complex, Paddle Tennis, Parking private, Pool Communal, Private terrace, Security 24/24, Tennis Court