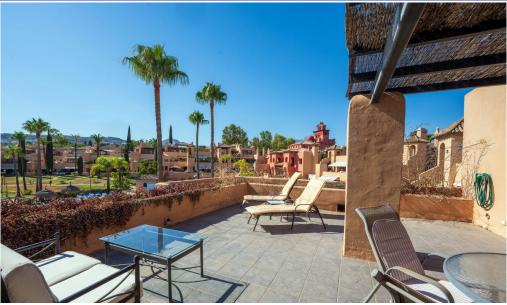

## **Description:**

A lovely Westerly facing duplex penthouse in the popular Cartuja del Golf urbanisation in Atalaya. The development has extensive park like gardens, 3 swimming pools, tennis as well as a 24 guard. With 169m2 constructed plus 85m2 terrace, this is very spacious apartment. The property has 3 terraces, one on the 1st floor West facing, another East facing leading off the master bedroom and top floor solarium, so, for sun worshippers, sun all da...

• Bedrooms: 3 | • Bathrooms: 3 | • Build: 169 m<sup>2</sup> | • Terrace: 85 m<sup>2</sup> | • Orientation: Southeast, Southwest | • View type: Garden, Mountain, Pool

**General:** Air Conditioning, Bargain, Close To Schools, Close To Sea, Close to shops, Condition Fair, Fully equipped kitchen, Furnished (option), Garden (Shared), Gated Complex, Paddle Tennis, Parking private, Pool Communal, Private terrace, Security 24/24, Tennis Court