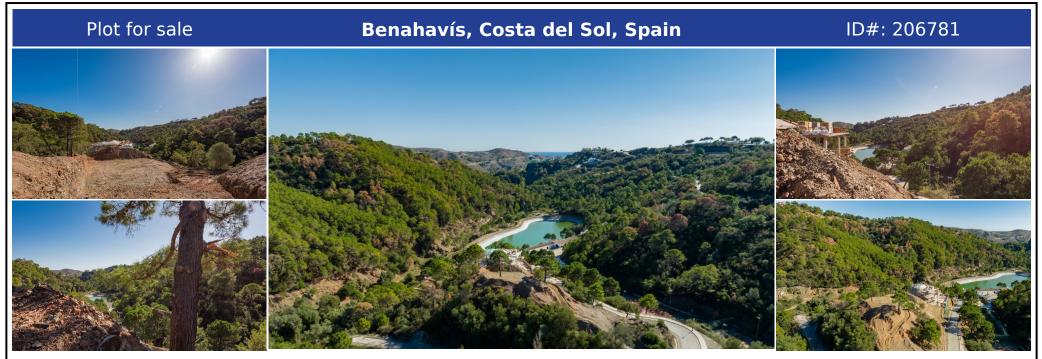

## **Description:**

Residential plot in Montemayor, introducing a unique opportunity in an exclusive setting. Located atop the hills of Benahavis, within the natural enclave of the Montemayor Valley, plot A16, is a private sanctuary, a blank canvas to create the home of your dreams. A natural paradise bathed in the warm southern sun, where a lush forest, majestic mountains, a serene lake, and the vast sea intertwine in an unparalleled spectacle. This 2,870 squar...