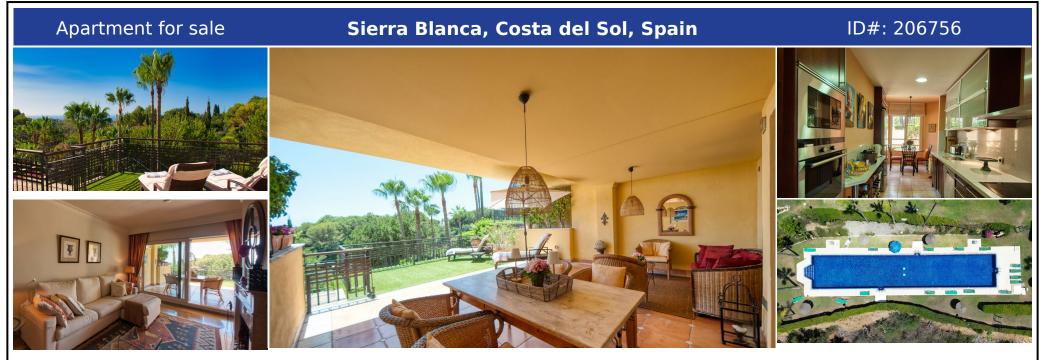

## **Description:**

Discover this fantastic south-facing apartment just minutes from Marbella's center, the beach, and Puerto Banus. This exclusive residence features two beautiful swimming pools within lush communal gardens and 24-hour security for peace of mind. Situated on the ground floor, the apartment boasts a spacious, partly covered terrace offering privacy and stunning panoramic views over the lush gardens with palm trees and the Mediterranean Sea ...

• Bedrooms: 2 | • Bathrooms: 2 | • Build: 155 m<sup>2</sup> | • Terrace: 35 m<sup>2</sup> | • Orientation: South | • View type: Forest, Garden, Panoramic, Sea

**General:** Air Conditioning, Close To Forest, Close To Schools, Condition Good, Covered terrace, Electric Blinds, Electricity, Entry phone, Fitted Wardrobes, Fully equipped kitchen, Furnished (option), Garage, Garden (Private), Garden (Shared), Gated Complex, Lift, Parking communal, Parking underground, Pool Communal, Private terrace, Security 24/24, Urbanisation