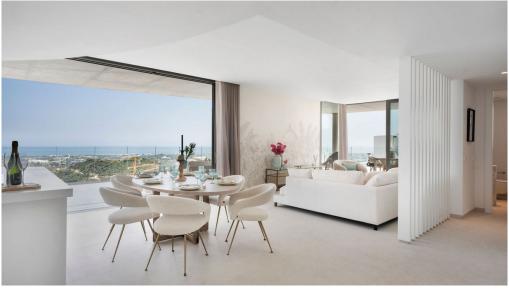

## **Description:**

Penthouse Skyline is located within the prestigious Real de la Quinta Residential Country Club Resort in Benahavís. This unique Penthouse is perfectly aligned with a south-facing orientation. It has great panoramic views of the lake, La Concha - mountain, golf course, town, and sea, encapsulated in 187 sqm of living space with a sprawling 163 sqm terrace. Designed with sophistication in mind, this penthouse features four spacious bedrooms (...

• Bedrooms: 4 | • Bathrooms: 4 | • Build: 187 m<sup>2</sup> | • Terrace: 163 m<sup>2</sup> | • Orientation: South | • View type: Golf, Lake, Mountain, Panoramic, Pool, Sea

**General:** Alarm system, Close To Schools, Condition Excellent, Covered terrace, Electric Blinds, Fitted Wardrobes, Fully equipped kitchen, Furnished, Garden (Shared), Kitchen Partially Fitted, Lift, Parking private, Pool Private, Private terrace, Security 24/24