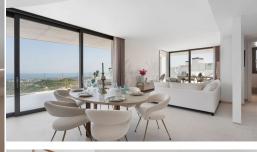

## **Description:**

Penthouse Skyline is located within the prestigious Real de la Quinta Residential Country Club Resort in Benahavís. This unique Penthouse is perfectly aligned with a south-facing orientation. It has great panoramic views of the lake, La Concha - mountain, golf course, town, and sea, encapsulated in 187 sqm of living space with a sprawling 163 sqm terrace. Designed with sophistication in mind, this penthouse features four spacious bedrooms (...

• Bedrooms: 4 | • Bathrooms: 4 | • Build: 187 m<sup>2</sup> | • Terrace: 163 m<sup>2</sup> | • Orientation: South | • View type: Golf, Lake, Mountain, Panoramic, Pool, Sea

**General:** Alarm system, Close To Schools, Condition Excellent, Covered terrace, Electric Blinds, Fitted Wardrobes, Fully equipped kitchen, Furnished, Garden (Shared), Kitchen Partially Fitted, Lift, Parking private, Pool Private, Private terrace, Security 24/24