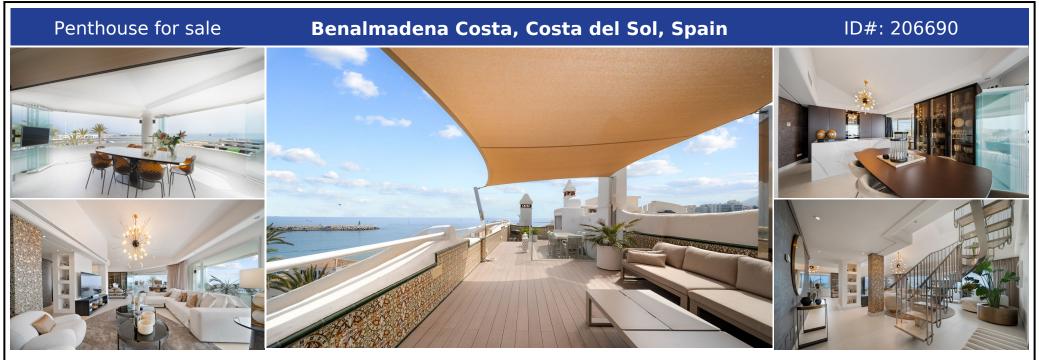

## **Description:**

Welcome to this one-of-a-kind magnificent front line luxurious four-bedroom Duplex Penthouse in the world-famous Puerto Marina in Benalmádena Costa. This stunning property has been reformed to the highest style mixing modern with contemporary living, it is one of the best penthouses front line Beach that you will ever get the chance to buy. Entering the property, you have a spacious hallway that leads into a living space that will leave yo...

• Bedrooms: 4 | • Bathrooms: 4 | • Build: 313 m<sup>2</sup> | • Terrace: 59 m<sup>2</sup> | • Orientation: Southwest | • View type: Panoramic, Port, Sea

**General:** Air Conditioning, Close to port, Close To Sea, Condition Excellent, Electricity, Ensuite Bathroom, Entry phone, Fitted Wardrobes, Fully equipped kitchen, Furnished (partially), Lift, Marina, Parking underground, Pool Communal, Private terrace