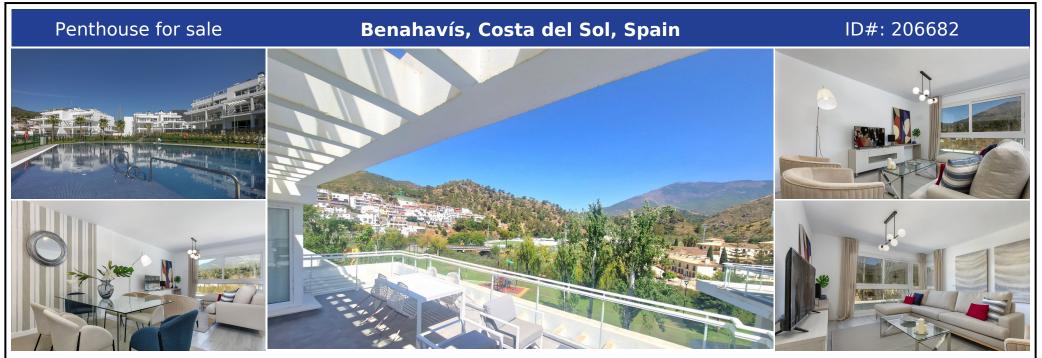

## **Description:**

Stunning modern penthouse with panoramic views and walking distance to resturants, sports facilities & stunning countryside. This property has a huge 100m2 rooftop solarium which enjoys all day sun! The apartment has stunning open views of the mountains and is 2 minutes walk from all amenities including community golf driving range, shops, restaurants, and the local school. The apartment consists of 3 spacious bedrooms and 2 bathrooms, on...

• Bedrooms: 3 | • Bathrooms: 2 | • Build: 140 m<sup>2</sup> | • Terrace: 115 m<sup>2</sup> | • Orientation: Northeast | • View type: Forest, Golf, Mountain, Panoramic

**General:** Air Conditioning, Alarm system, Close to golf, Condition Excellent, Electricity, Entry phone, Fitted Wardrobes, Fully equipped kitchen, Furnished (option), Garden (Shared), Gated Complex, Hot A/C, Near transport, Parking underground, Pool Communal, Storage, Suburban, Village