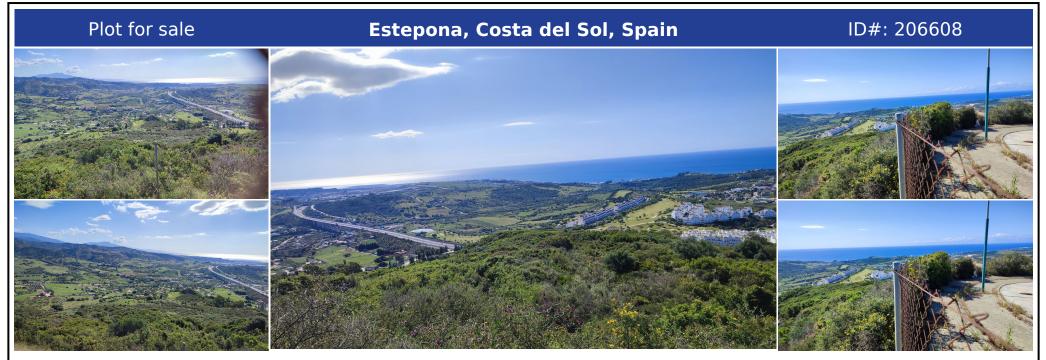

## **Description:**

RUSTIC PLOT! This is a rustic big plot close to Valle Romano with sea views. The plot is partial slope and partial more or less flat. It is classified as for grazing (Epastizal) and the owner used to cultivate feed for animals and then leave cheaps there. But the plot have been unused for some years so needs to be cleaned. This is for an investor or someone with animals, as right now you are not allowed to build anything. The real measu...

• Bedrooms: 0 | • Bathrooms: 0 | • Plot: 32,787 m<sup>2</sup> | • Orientation: South | • View type: Countryside, Golf, Mountain, Sea

General: Gated Complex