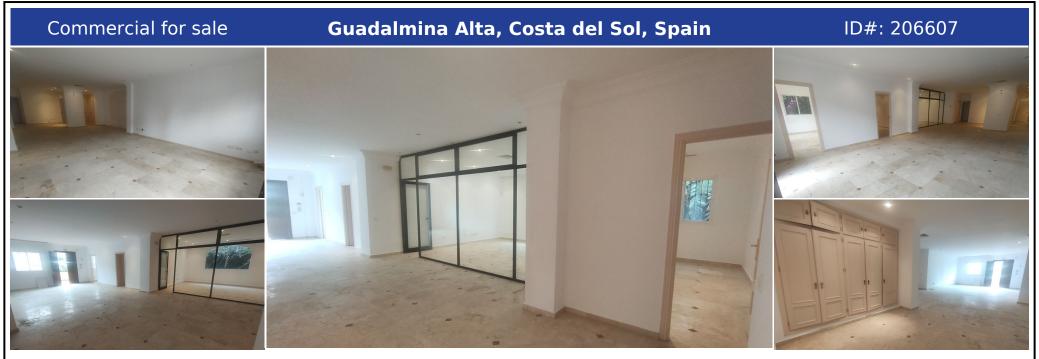

## **Description:**

LOCAL / BUSINESS / OFFICE / RESTAURANT: C.C. GUADALMINA, MARBELLA Excellent location, with plenty of parking in the Guadalmina Shopping Center, Marbella Quick access to the highway for all directions: 5 minutes from Puerto Banús, 10 minutes from Marbella, 1 minute from San Pedro Alcántara and 15 minutes from Estepona. No need for transfer It is rented for a long time, for various activities: office, restaurant, store, clinic, office, busin...

• Bedrooms: 0 | • Bathrooms: 2 | • Build: 420 m<sup>2</sup> | • Orientation: South | • View type: Garden, Street, Urban

**General:** Alarm system, Close to golf, Close to shops, Close To Town, Condition Good, Electricity, Fitted Wardrobes, Furnished (No), Gas, Near transport, Parking More Than One, Parking street, Storage, Telephone