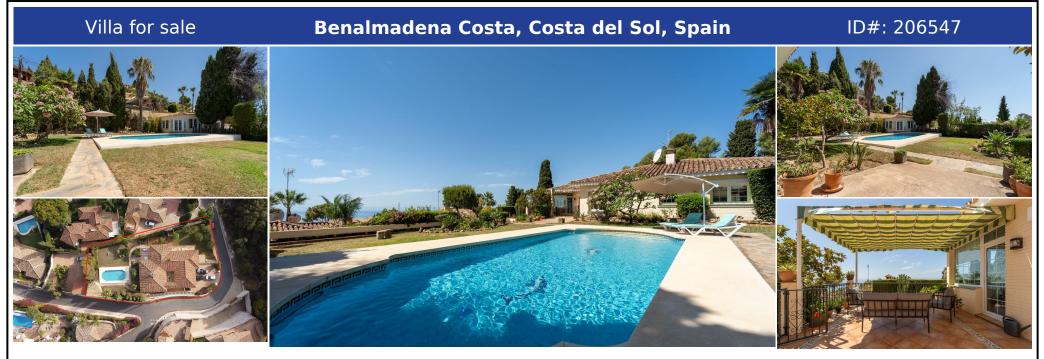

## **Description:**

Spectacular villa located in La Capellania, Benalmadena Costa Within a short drive to the beach and great access to the highway. Unique layout, all one level except for the independent 1 bedroom apartment. As you walk in to the villa you have 2 good size on suite bedrooms that have access to a lovely terrace. Large master bedroom with sea views. Spacious living area with direct access to the main terrace with lovely sea views. There is an ...

• Bedrooms: 4 | • Bathrooms: 5 | • Build: 446 m<sup>2</sup> | • Terrace: 100 m<sup>2</sup> | • Orientation: Southwest | • View type: Sea

General: Fitted Wardrobes, Garage, Garden (Private), Guest Apartment, Parking More Than One, Parking private, Pool Private, Private terrace, Storage