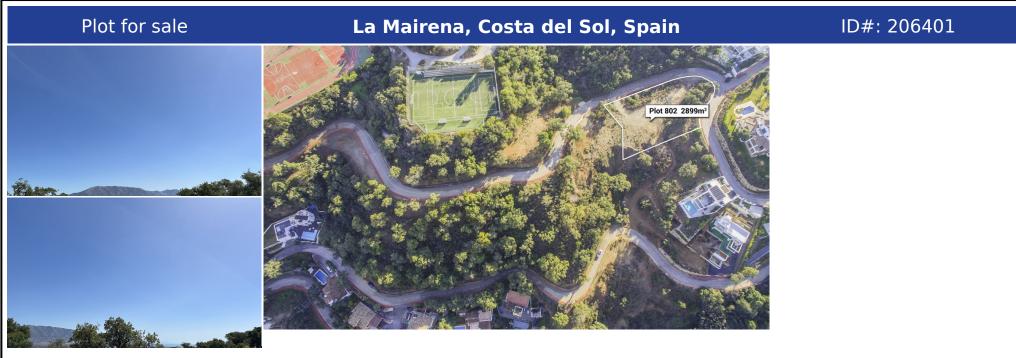

## **Description:**

This large plot offers permission for a 637,78 m2 villa, as the plot is ready to build on, as soon as you choose your individual size and type of house, this could be the home of your dreams within one year. As the locations is outstanding, in a protected environment, surrounded by the stunning mountains which sweep down to the sea, you will have without doubt the best views here on the Costa del Sol. By building your own sumptuous villa her...