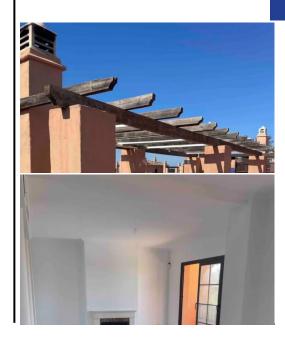

## **Description:**

Beautiful duplex on floors 2 and attic in the Hacienda del Sol Complex, in Estepona. South orientation. Two bedrooms and two bathrooms, large living room and kitchen. Constructed area of 158 m2 and solarium terrace of 144 m2. Two parking spaces and large storage room. Large common areas with several swimming pools, gardens, gym and 24-hour concierge." Penthouse Duplex, Atalaya, Costa del Sol. 2 Bedrooms, 2 Bathrooms, Built 158 m², Terra...

• Bedrooms: 2 | • Bathrooms: 2 | • Build: 158 m<sup>2</sup> | • Terrace: 144 m<sup>2</sup> | • Orientation: South | • View type: Garden, Mountain, Panoramic, Pool, Sea

**General:** Air Conditioning, Alarm system, Close to golf, Close To Sea, Close to shops, Cold A/C, Condition Excellent, Covered terrace, Electric Blinds, Electricity, Entry phone, Fitted Wardrobes, Fully equipped kitchen, Furnished (partially), Garage, Garden (Shared), Gated Complex, Hot A/C, Lift, Near transport, Parking covered, Parking More Than One, Parking underground, Pool Communal, Pool Indoor, Pre Installed A/C