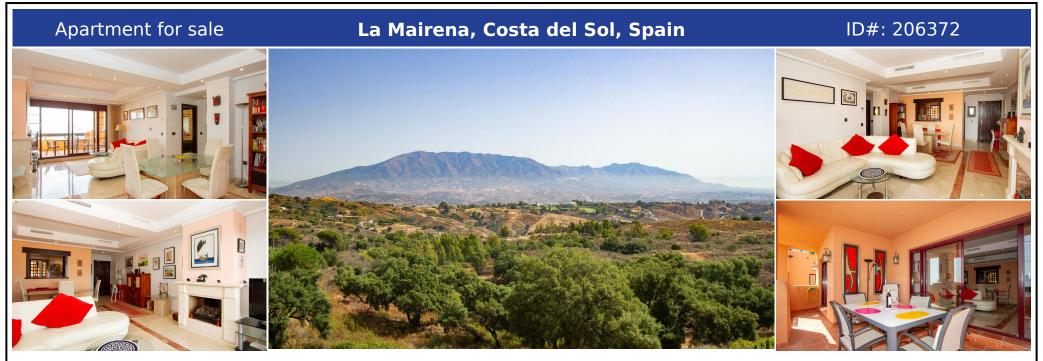

## **Description:**

Superb front line middle floor two bedroom apartment with spectacular panoramic views to sea and mountains. This is a truly wonderful apartment in immaculate condition throughout and with quality fixtures and fittings. Set in sub tropical gardens on a very highly regarded urbanisation. Consists of two large bedrooms one with en suite, family bathroom, fully fitted kitchen and utility, large lounge leading on to the beautiful terrace. Garage a...

• Bedrooms: 2 | • Bathrooms: 2 | • Build: 110 m<sup>2</sup> | • Terrace: 25 m<sup>2</sup> | • Orientation: East | • View type: Panoramic, Sea

**General:** Air Conditioning, Alarm system, Children's Pool, Cold A/C, Condition Excellent, Covered terrace, Electric Blinds, Electricity, Entry phone, Fireplace, Fitted Wardrobes, Fully equipped kitchen, Furnished, Garden (Shared), Gated Complex, Hot A/C, Lift, Parking communal, Parking underground, Pool Communal, Private terrace, Telephone