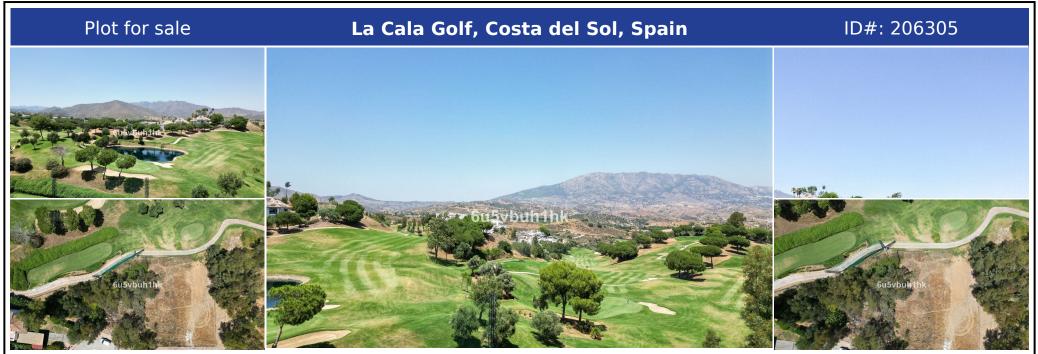

## **Description:**

This frontline golf plot is located in La Cala Golf Resort situated in a quiet cul de sac lined with villas and other plots. The plot has superb golf views and is close to the very popular restaurant El Jinete and just a few minutes from the four star hotel and spa. Close to La Cala de Mijas, La Cala Golf has three championship courses and the hotel has four restaurants, multiple bars and excellent spa facilities. This is the perfect place to...