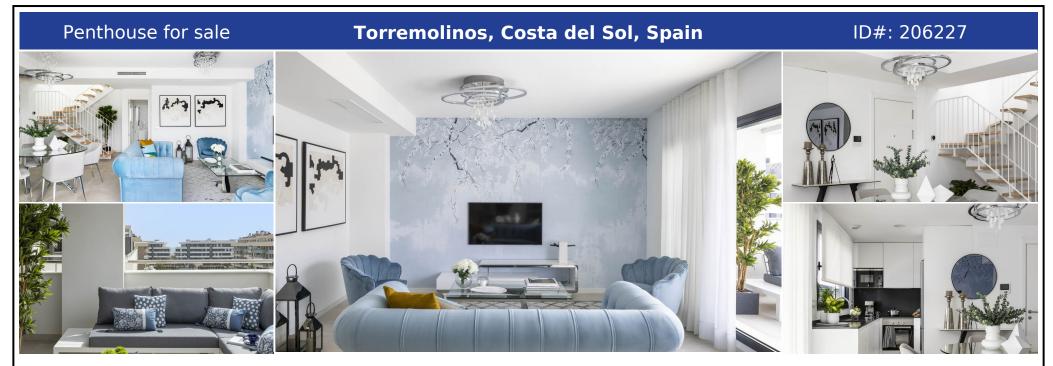

## **Description:**

A two-storey penthouse flat with sea views dedicated to 6 people. The flat has been designed and conceived to make the best use of the space, both for tourist and holiday stays, as well as for extended family living and remote work for digital nomads who want to take advantage of the proximity of the sea and the centre of Malaga with its beautiful old town. For those who appreciate the comfort of living close to a wide, sandy beach, but also c...

• Bedrooms: 3 | • Bathrooms: 2 | • Build: 120 m<sup>2</sup> | • Terrace: 60 m<sup>2</sup> | • Orientation: East, North, Northeast, Southwest | • View type: Mountain, Panoramic, Sea

**General:** Air Conditioning, Alarm system, Beachfront, Close To Sea, Close to shops, Close To Town, Cold A/C, Condition Excellent, Electric Blinds, Electricity, Fully equipped kitchen, Furnished, Garden (Shared), Gated Complex, Hot A/C, Near transport, Parking private, Parking underground, Private terrace, Storage