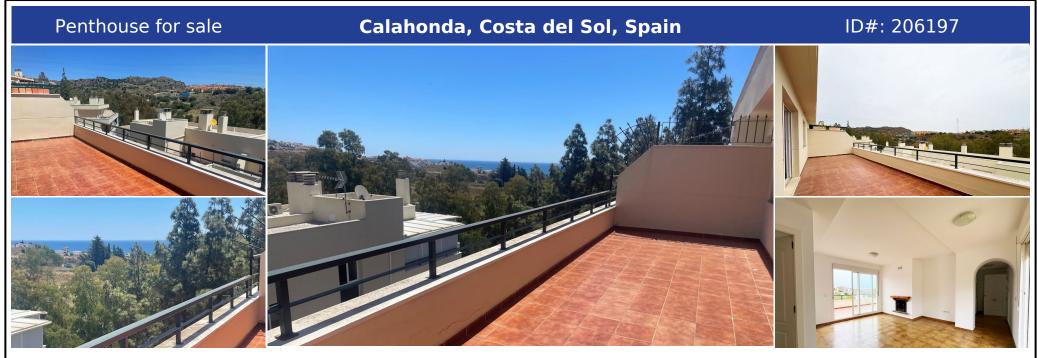

## **Description:**

Located in the beautiful area of Calahonda, this charming penthouse offers spectacular views of both the sea and the mountains. Its excellent location places it just 1200 meters from the beach and a mere 500 meters from a variety of restaurants and shops, ensuring all conveniences are just a short walk away. The apartment is characterized by its brightness and cozy atmosphere, ideal for enjoying the tranquility of a serene community. This pe...

• Bedrooms: 1 | • Bathrooms: 1 | • Build: 90 m<sup>2</sup> | • Terrace: 15 m<sup>2</sup> | • Orientation: South, Southeast | • View type: Mountain, Sea

**General:** Central Heating, Close to golf, Close to shops, Condition Good, Electricity, Entry phone, Fitted Wardrobes, Fully equipped kitchen, Furnished (No), Garage, Garden (Shared), Gated Complex, Lift, Near transport, Parking underground, Pool Communal, Private terrace, Suburban