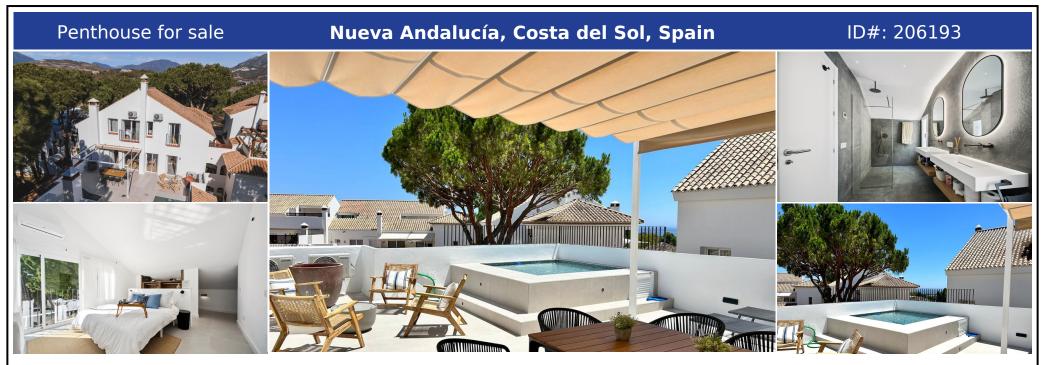

## **Description:**

Brand new to the the market and completely renovated to the very highest standard. Located in a gated community within the bustling neighbourhood of Aloha. This south facing duplex penthouse has 4 bedroom and 3 bathrooms. This stunning property features 160m2 interior space with an extensive terrace of 60m2. And it's own small private pool! On top it features beautiful sea and garden views. The property has a large open plan dining/livin...

• Bedrooms: 4 | • Bathrooms: 3 | • Build: 160 m<sup>2</sup> | • Terrace: 60 m<sup>2</sup> | • Orientation: South | • View type: Countryside, Garden, Panoramic, Sea

**General:** Air Conditioning, Close To Schools, Close to shops, Close To Town, Condition Excellent, Covered terrace, Fitted Wardrobes, Fully equipped kitchen, Furnished, Garden (Shared), Lift, Pool Private, Private terrace, Recently Refurbished, Recently Renovated