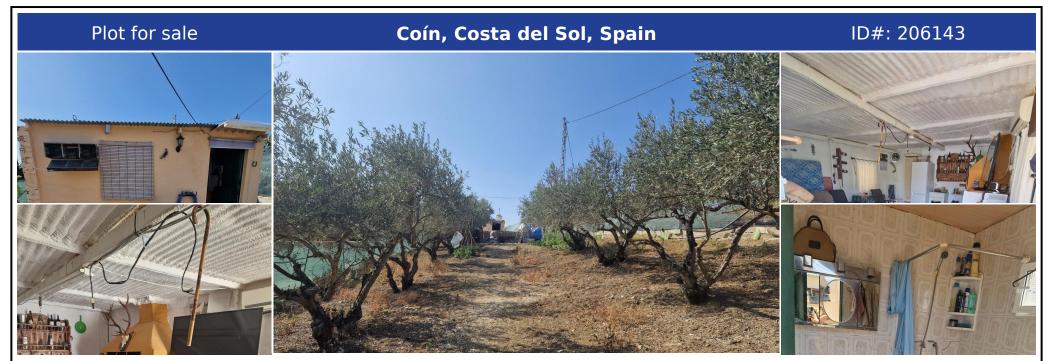

## **Description:**

I present to you this enormous Rustic property, with an approximate area of thirty-seven areas and fifty centiares, it has a triangular shape. This plot has its own access via the gutter lane. open with quite a few possibilities, it has a small house that is used for Apero or to spend an afternoon and prepare a good barbecue, further ahead we find the construction of a large house still unfinished, so that the interested person can finis...