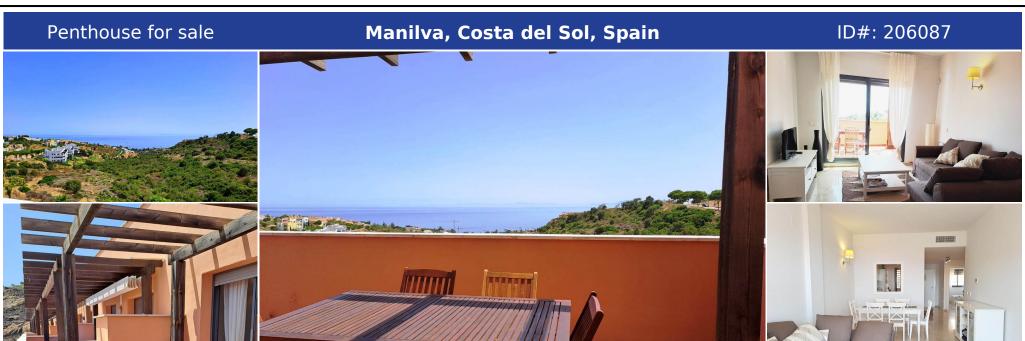

## **Description:**

In the south of the province of Málaga, just a few minutes from the superb Marina de Sotogrande, in the Bahia de las Rocas/La Paloma district. This beautiful residential complex offers magnificent flower-filled gardens, a large swimming pool and, for sports enthusiasts, a paddle tennis court (with no noise disturbance). The flat comprises a large entrance hall, a bright and spacious living room with access to a 20m2 south-facing terrace offer...

• Bedrooms: 2 | • Bathrooms: 2 | • Build: 100 m<sup>2</sup> | • Terrace: 20 m<sup>2</sup> | • Orientation: South | • View type: Mountain, Panoramic, Sea

**General:** Air Conditioning, Condition Excellent, Electricity, Entry phone, Fitted Wardrobes, Fully equipped kitchen, Furnished, Garden (Shared), Gated Complex, Lift, Paddle Tennis, Parking street, Parking underground, Pool Communal, Private terrace