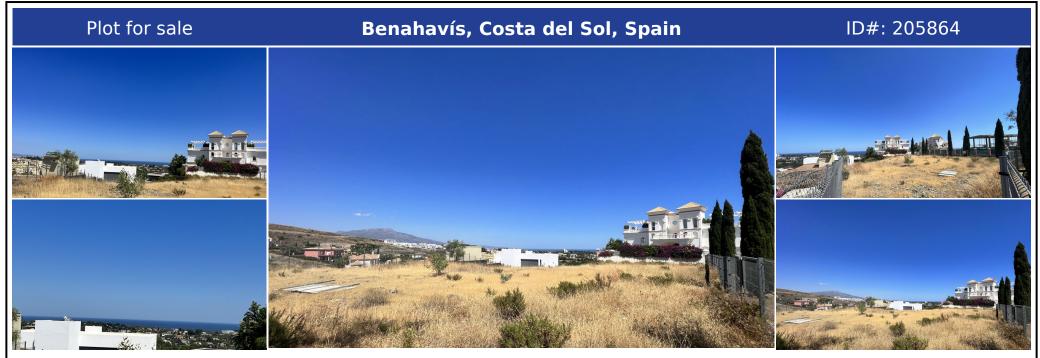

## **Description:**

COMPLETELY FLAT PLOT WITH SEA VIEWS IN LOS FLAMINGOS GOLF (BENAHAVIS) Wonderful completely flat residential plot located in the prestigious Flamingos Golf Resort, with impressive panoramic views of the sea and the Mediterranean coast. This 1,195 m<sup>2</sup> south/east facing plot located just 10 minutes drive from the bustling heart of Puerto Banús. Surrounded by the beautiful nature of the municipality of Benahavis and the high-end properties in t...

• Bedrooms: 0 | • Bathrooms: 0 | • Plot: 1,195 m<sup>2</sup> | • Orientation: South | • View type: Mountain, Panoramic, Sea

General: Condition Excellent, Electricity, Urbanisation