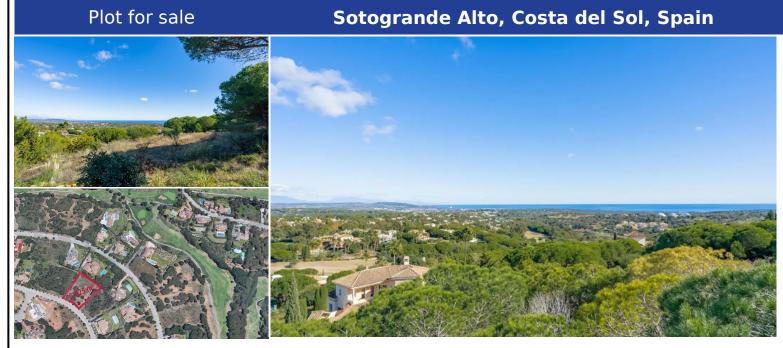

## **Description:**

Exclusive residential plot located in an elevated area of the prestigious G area of Sotogrande Alto, with a moderate slope and beautiful panoramic views of the sea, the mountains and the Almenara golf club. The plot is located near the SO/Sotogrande Hotel and Golf and the Almenara Golf course and a short drive from the Sotogrande International School. The lower part of the plot has been reinforced with a 3-meter-high stone breakwa...

• Bedrooms: 0 | • Bathrooms: 0 | • Plot: 2,525 m<sup>2</sup> | • Orientation: South | • View type: Golf, Mountain, Panoramic, Sea

**General:** Condition Excellent, Gated Complex, Urbanisation

€695,000