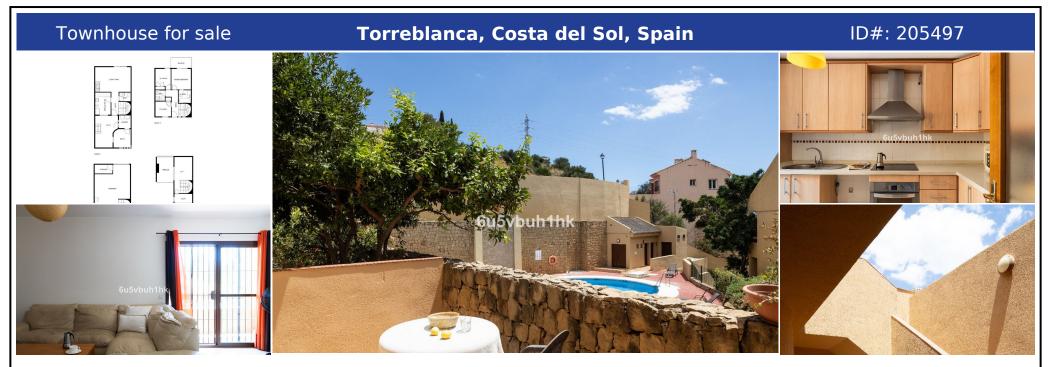

## **Description:**

This southwest-facing house is in a fully private residential complex with three phases in the upper part of Torreblanca. The natural, tranquil, and elevated environment provides beautiful views. While the house requires some maintenance, it is in good condition and ready for a family to give it the necessary care and attention. The property has a total of 212.70 m², divided into four floors. It features 3 bedrooms, an attic, 2 bathrooms, a...

• Bedrooms: 4 | • Bathrooms: 2 | • Build: 217 m<sup>2</sup> | • View type: Countryside, Garden, Mountain, Panoramic, Pool, Sea, Urban

**General:** Covered terrace, Fireplace, Fitted Wardrobes, Private terrace, Solarium