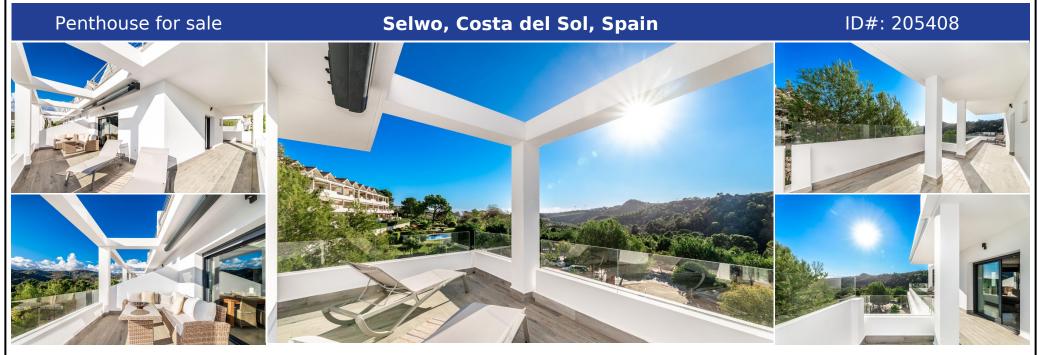

## **Description:**

Discover the allure of this stunning duplex penthouse, nestled in the serene landscapes of Selwo, Estepona. Boasting two spacious bedrooms and two and a half luxurious bathrooms, this residence invites you into a world of contemporary comfort. Adorned with high-quality furnishings, the apartment exudes elegance and sophistication, offering a haven of relaxation and style. Step onto the expansive terrace spanning over 111m<sup>2</sup> across two floors,...

• Bedrooms: 2 | • Bathrooms: 2 | • Build: 122 m<sup>2</sup> | • Terrace: 111 m<sup>2</sup> | • Orientation: Southwest, West | • View type: Countryside, Forest, Garden, Mountain, Panoramic

**General:** Air Conditioning, Alarm system, Children's Pool, Cold A/C, Condition Excellent, Covered terrace, Electric Blinds, Electricity, Entry phone, Fitted Wardrobes, Fully equipped kitchen, Furnished, Garden (Shared), Gated Complex, Hot A/C, Lift, Parking communal, Parking covered, Parking More Than One, Parking underground,