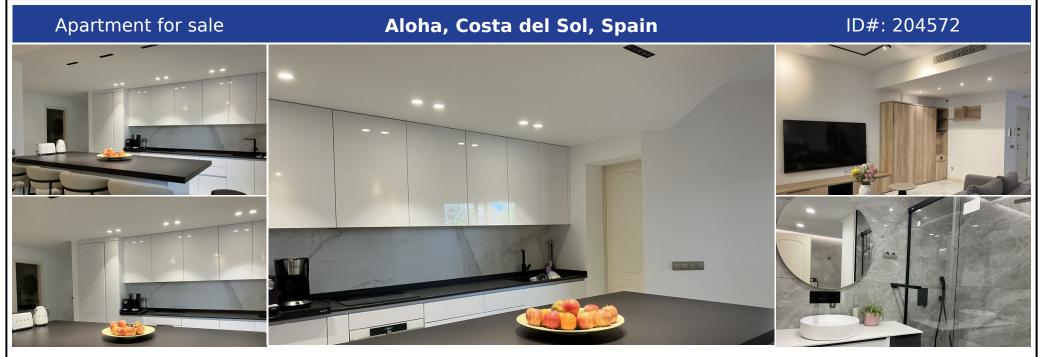

## **Description:**

Ground Floor Apartment, Aloha, Costa del Sol. 4 Bedrooms, 3 Bathrooms, Built 140 m<sup>2</sup>. Setting : Close To Golf, Close To Port, Close To Sea, Close To Schools, Urbanisation. Orientation : East. Condition : Recently Renovated. Pool : Communal, Indoor. Climate Control : Air Conditioning. Features : Covered Terrace, Lift, Near Transport, Private Terrace, Satellite TV, Gym, Storage Room, Ensuite Bathroom, Marble Flooring, Double Glazing, Basement. ...

• Bedrooms: 4 | • Bathrooms: 3 | • Build: 140 m<sup>2</sup> | • Terrace: 40 m<sup>2</sup> | • Orientation: East |

**General:** Air Conditioning, Close to port, Close To Schools, Close To Sea, Covered terrace, Fully equipped kitchen, Garden (Shared), Gated Complex, Lift, Near transport, Parking underground, Pool Communal, Pool Indoor, Private terrace, Recently Renovated, Security 24/24