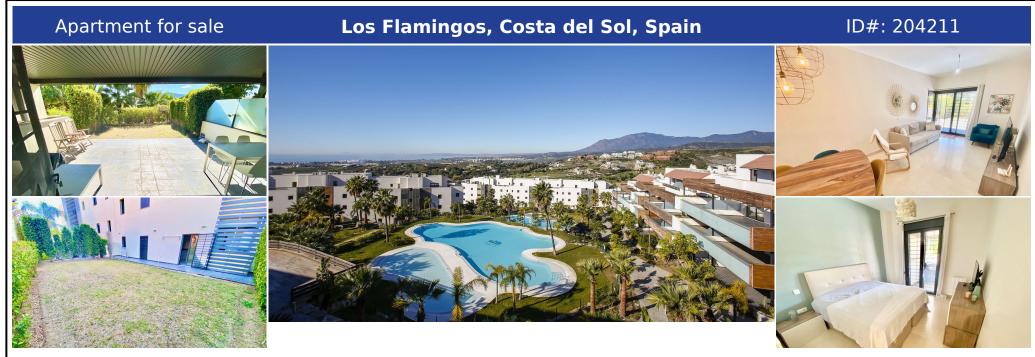

## **Description:**

Elevated ground floor unit with fabulous terrace and garden space! The spacious back plot is facing southeast, and the front terrace and garden is facing southwest (with garden, mountain and a bit of sea view), so you always have areas with sun and shade, perfect to use all year. Access is easy, suitable for elderly, families with children, or pets. The inside is in good condition and of good layout, with the living areas separated from the sl...

• Bedrooms: 2 | • Bathrooms: 2 | • Build: 117 m<sup>2</sup> | • Terrace: 187 m<sup>2</sup> | • Orientation: East, Southeast, Southwest, West | • View type: Garden, Mountain, Pool, Sea

**General:** Air Conditioning, Bargain, Children's Pool, Close To Schools, Close to shops, Cold A/C, Condition Excellent, Covered terrace, Electricity, Entry phone, Fitted Wardrobes, Fully equipped kitchen, Furnished (option), Garden (Private), Gated Complex, Hot A/C, Near transport, Parking More Than One, Parking private, Parking