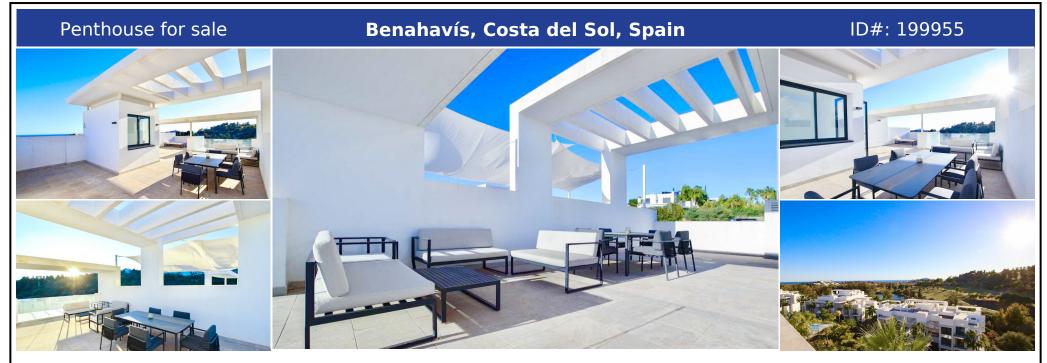

## **Description:**

Indulge in the epitome of sophistication with our latest offering – a Duplex Penthouse for sale in the exclusive Atalaya Hills urbanization, Benahavis. This luxurious residence, boasting 120m2 of meticulously designed interiors and an expansive 125m2 terrace, creates an extraordinary living experience totaling 245m2. This haven of elegance is nestled within Atalaya Hills, a paradisiacal setting where tranquility meets opulence. The communit...

• Bedrooms: 2 | • Bathrooms: 2 | • Build: 120 m<sup>2</sup> | • Terrace: 125 m<sup>2</sup> | • Orientation: Southeast | • View type: Countryside, Garden, Golf, Mountain, Panoramic, Sea

**General:** Air Conditioning, Close To Schools, Close to shops, Close To Town, Condition Excellent, Fitted Wardrobes, Fully equipped kitchen, Furnished, Garden (Shared), Near transport, Parking covered, Pool Communal