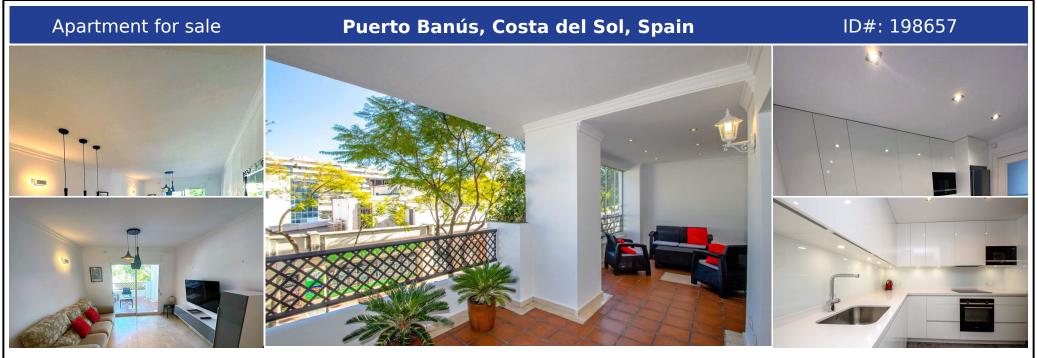

## **Description:**

Middle Floor Apartment, Puerto Banús, Costa del Sol. 2 Bedrooms, 2 Bathrooms, Built 95 m<sup>2</sup>, Terrace 15 m<sup>2</sup>. Setting : Close To Golf, Close To Port, Close To Sea, Close To Town, Close To Schools, Urbanisation. Condition : Excellent, Recently Renovated. Pool : Communal. Views : Urban. Features : Lift, Fitted Wardrobes, Near Transport, Private Terrace, Tennis Court, Storage Room, Utility Room. Furniture : Fully Furnished. Kitchen : Fully Fitted...

• Bedrooms: 2 | • Bathrooms: 2 | • Build: 98 m<sup>2</sup> | • Terrace: 15 m<sup>2</sup> | • Orientation: Southeast | • View type: Street, Urban

**General:** Air Conditioning, Beachside, Children's Pool, Close to port, Cold A/C, Commercial area, Condition Excellent, Covered terrace, Electricity, Entry phone, Fitted Wardrobes, Fully equipped kitchen, Furnished, Garden (Shared), Gated Complex, Hot A/C, Lift, Near transport, Parking underground, Pool Communal, Recently Renovated, Security 24/24